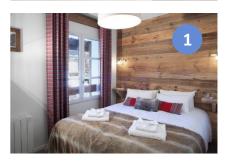

# **Ecureuil** apartment

2 bedrooms - 4/6 people - 63 m<sup>2</sup> 678 ft<sup>2</sup>

This apartment is fully equipped for 4-6 people, with 2 bedrooms, an open plan kitchen on the living room which has a fire place for your cosy evenings.

#### **Ecureuil apartment**

Surface Capacity Bedrooms Beds Sofa Fire place Equipped Balcony/terrace Floor

63m<sup>2</sup> - 678 ft<sup>2</sup> 4/6 People 4 singles 1 for 2 people

12 m<sup>2</sup> - 130 ft<sup>2</sup> 2nd Floor Walk