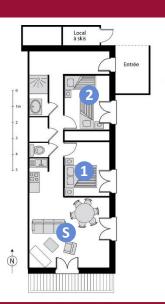

# **Ecureuil** apartment

2 bedrooms - 4/6 people - 63 m<sup>2</sup> 678 ft<sup>2</sup>

This apartment is fully equipped for 4-6 people, with 2 bedrooms, an open plan kitchen on the living room which has a fire place for your cosy evenings.

#### **Ecureuil apartment**

Surface Capacity Bedrooms Beds Sofa Fire place Equipped Balcony/terrace Floor

63m<sup>2</sup> - 678 ft<sup>2</sup> 4/6 People 4 singles 1 for 2 people

12 m<sup>2</sup> - 130 ft<sup>2</sup> 2nd Floor Walk