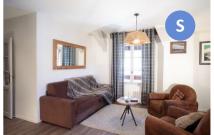

# **Ecureuil** apartment

2 bedrooms - 4/6 people - 63 m<sup>2</sup> 678 ft<sup>2</sup>

This apartment is fully equipped for 4-6 people, with 2 bedrooms, an open plan kitchen on the living room which has a fire place for your cosy evenings.

#### **Ecureuil apartment**

Surface Capacity Bedrooms Beds Sofa Fire place Equipped Balcony/terrace Floor

63m<sup>2</sup> - 678 ft<sup>2</sup> 4/6 People 4 singles 1 for 2 people

12 m<sup>2</sup> - 130 ft<sup>2</sup> 2nd Floor Walk