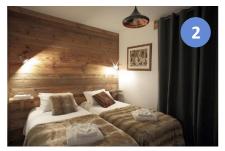

# **Ecureuil** apartment

2 bedrooms - 4/6 people - 63 m<sup>2</sup> 678 ft<sup>2</sup>

This apartment is fully equipped for 4-6 people, with 2 bedrooms, an open plan kitchen on the living room which has a fire place for your cosy evenings.

#### **Ecureuil apartment**

Surface Capacity Bedrooms Beds Sofa Fire place Equipped Balcony/terrace Floor

63m<sup>2</sup> - 678 ft<sup>2</sup> 4/6 People 4 singles 1 for 2 people

12 m<sup>2</sup> - 130 ft<sup>2</sup> 2nd Floor Walk