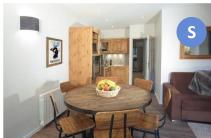

# **Ecureuil** apartment

2 bedrooms - 4/6 people - 63 m<sup>2</sup> 678 ft<sup>2</sup>

This apartment is fully equipped for 4-6 people, with 2 bedrooms, an open plan kitchen on the living room which has a fire place for your cosy evenings.

#### **Ecureuil apartment**

Surface Capacity Bedrooms Beds Sofa Fire place Equipped Balcony/terrace Floor

63m<sup>2</sup> - 678 ft<sup>2</sup> 4/6 People 4 singles 1 for 2 people

12 m<sup>2</sup> - 130 ft<sup>2</sup> 2nd Floor Walk