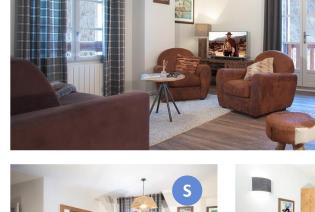

# **Ecureuil** apartment

2 bedrooms - 4/6 people - 63 m<sup>2</sup> 678 ft<sup>2</sup>

This apartment is fully equipped for 4-6 people, with 2 bedrooms, an open plan kitchen on the living room which has a fire place for your cosy evenings.

All comfort to share nice moments after all day on skis.