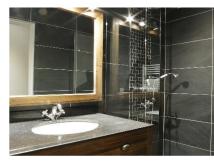

# **Ecureuil** apartment

2 bedrooms - 4/6 people - 63 m<sup>2</sup> 678 ft<sup>2</sup>

This apartment is fully equipped for 4-6 people, with 2 bedrooms, an open plan kitchen on the living room which has a fire place for your cosy evenings.

#### **Ecureuil apartment**

Surface Capacity Bedrooms Beds Sofa Fire place Equipped Balcony/terrace Floor

63m<sup>2</sup> - 678 ft<sup>2</sup> 4/6 People 4 singles 1 for 2 people

12 m<sup>2</sup> - 130 ft<sup>2</sup> 2nd Floor Walk